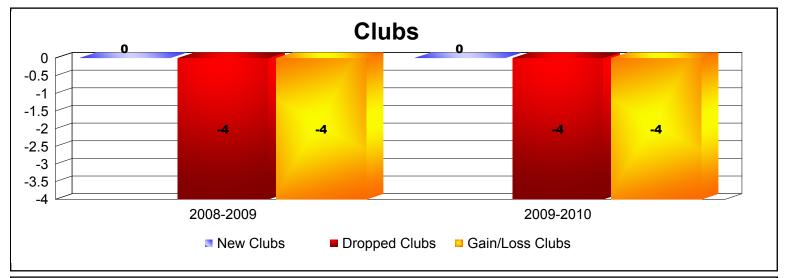

Disbanded Districts

As of June 2010 Cumulative

| Year      | New<br>Clubs | Dropped<br>Clubs | Gain/<br>Loss<br>Clubs | New<br>Members | Charter<br>Members | Reinstate<br>Members | Transfer<br>Members | Total<br>Member<br>Added | Total<br>Members<br>Dropped | Gain/<br>Loss<br>Members |
|-----------|--------------|------------------|------------------------|----------------|--------------------|----------------------|---------------------|--------------------------|-----------------------------|--------------------------|
| 2008-2009 | 0            | -4               | -4                     | 3              | 0                  | 0                    | 0                   | 3                        | -43                         | -40                      |
| 2009-2010 | 0            | -4               | -4                     | 1              | 0                  | 0                    | 0                   | 1                        | -52                         | -51                      |
| Average   | 0            | -4               | -4                     | 2              | 0                  | 0                    | 0                   | 2                        | -48                         | -46                      |