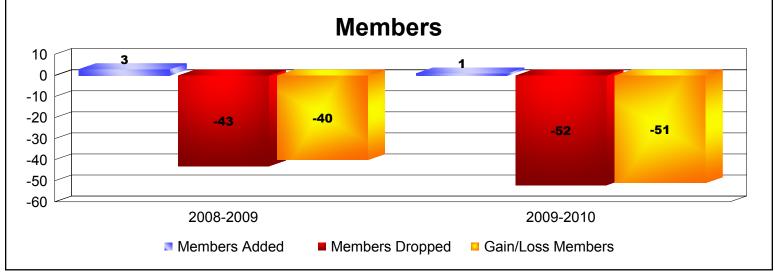

Disbanded Districts

As of June 2010 Cumulative

| Year      | New<br>Clubs | Dropped<br>Clubs | Gain/<br>Loss<br>Clubs | New<br>Members | Charter<br>Members | Reinstate<br>Members | Transfer<br>Members | Total<br>Member<br>Added | Total<br>Members<br>Dropped | Gain/<br>Loss<br>Members |
|-----------|--------------|------------------|------------------------|----------------|--------------------|----------------------|---------------------|--------------------------|-----------------------------|--------------------------|
| 2008-2009 | 0            | -4               | -4                     | 3              | 0                  | 0                    | 0                   | 3                        | -43                         | -40                      |
| 2009-2010 | 0            | -4               | -4                     | 1              | 0                  | 0                    | 0                   | 1                        | -52                         | -51                      |
| Average   | 0            | -4               | -4                     | 2              | 0                  | 0                    | 0                   | 2                        | -48                         | -46                      |